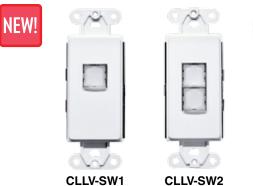

#### DESCRIPTION

The **CLLV-SW** lighting override switch is a low voltage input into a lighting control panel. Each button registers a solid, audible click when pushed.

#### FEATURES

- Switch fits a single gang electrical box
- Includes white wall plate
- One or two button
- Digital input

| SPECIFICATIONS                                                                                                                                                            |                                                                                                                                                                                                                                                            |             |
|---------------------------------------------------------------------------------------------------------------------------------------------------------------------------|------------------------------------------------------------------------------------------------------------------------------------------------------------------------------------------------------------------------------------------------------------|-------------|
| Contact Rating<br>Contact Type<br>Life Rating<br>Operating Temperature<br>Operating Humidity<br>Color<br>Dimensions<br>Materials of<br>Construction<br>Weight<br>Warranty | 24 VDC<br>Momentary (digital input only)<br>1,000,000 mechanical operations<br>14° to 160°F (-10° to 71.1°C )<br>20%-95% RH, non-condensing<br>White<br>4.1" (10.3 cm) H x 1.5" (3.8 cm) W<br>x 1.0" (2.5 cm) D<br>Plastic<br>0.06 lbs (0.03 kg)<br>2 year | WIRING      |
|                                                                                                                                                                           |                                                                                                                                                                                                                                                            | INFORMATION |

#### **ORDERING INFORMATION**

MODEL CLLV-SW1-P CLLV-SW2-P **DESCRIPTION** One button, low voltage momentary switch Two button, low voltage momentary switch