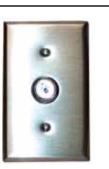

#### DESCRIPTION

The **KPSW-K** switch allows key operation of lighting controls.

120 VAC, 20 Amp

SPDT Maintained

Stainless steel

One year

#### FEATURES

- Tamper-resistant face plate
- Two Keys included
- Screw chuck included
- One year warranty

SPECIFICATIONS Contact Rating

**Contact Type** 

Construction

Materials of

Warranty

Chuck Key included

KPSW-K

MODEL

2KL

**KPSW-K** 

| One Key switch,     | removable key,    |
|---------------------|-------------------|
| stainless steel, ma | aintained contact |

ACCESSORIES Replacement keys (two per set)

Ъ Z